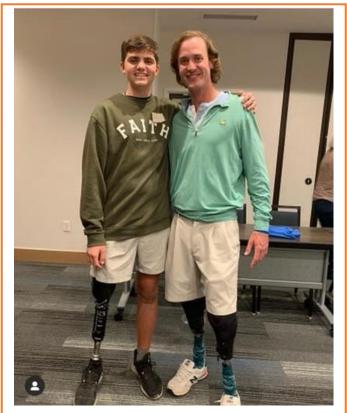

## Kaden's story:

On Saturday, May 8<sup>th</sup>, 2021, Kaden Bagley (16) was involved in an accident while tubing on Lake Murray. He was rushed to Richland Memorial Hospital's Trauma Center and underwent emergency surgery. His right leg was very badly damaged, and his left leg was fractured. Unfortunately, Kaden had to have his right leg amputated at the knee. Thanks to the incredible work of the Jordan Thomas Foundation, Kaden is now able to function like a normal kid. For more on Kaden's journey, please go to: www.caringbridge.org/public/kadenbagley

Kaden Bagley & Jordan Thomas