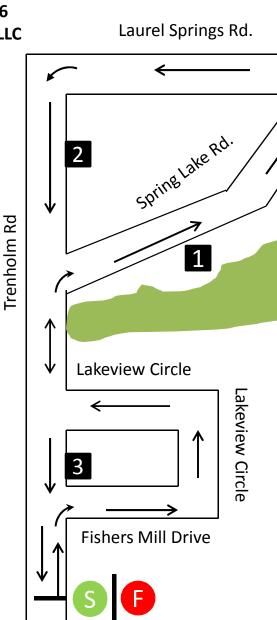

Cold Winter's Day Tren 5k Measured by: Selwyn Blake Measured Date: 11/25/16 Designed by: iSMBJude, LLC

Elevation Start: 170 ft Finish: 170 ft Lower: 170 ft

Highest: 270 ft

Start/Finish Detail

Building

#5217

Start/Finish

East Side, inline w/ Building
#5217 Front door

**List of Measured Points** 

Start: East side, inline with Building #5217 1 m: South side, 46'3" W of #151 Front Door 2 m: East side, 42'10" N of #5922 Mail Box 3 m: East side, 5'2" N of Pole #C2963

Finish: East side, inline with Building #5217

## **NOTES & RESTRICTIONS**

**Golf Course** 

- 1. Not to Scale
- 2. Not all cross streets are illustrated
- 3. Except where otherwise noted course has been measured on the shortest possible route using full width of the road to within 18" of curbs and other defined edges.