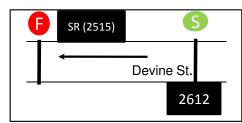

Rudolph Youth Fun Run Measured by Selwyn Blake Measured Date: 10/13/19 Designed by: iSMBJude, Inc

Location: 2515 Devine St, Columbia, SC

Start/Finish Detail

Elevation Start: 283ft Finish: 283ft Lowest: 283ft Highest: 283ft

List of Measured Points Start: N side of Devine St, Inline with Building #2612 Front Door Finish: N side, 13' E of 2515 Devine St Front Door

**NOTES & RESTRICTIONS** 

- 1. Not to Scale
- 2. Not all cross streets are illustrated
- 3. Except where otherwise noted course has been measured on the shortest possible route using full width of the road to within 18" of curbs and other defined edges.
- 4. Going to the Finish Line = ----H2O
- 5. Cone = 📥 6. Water =