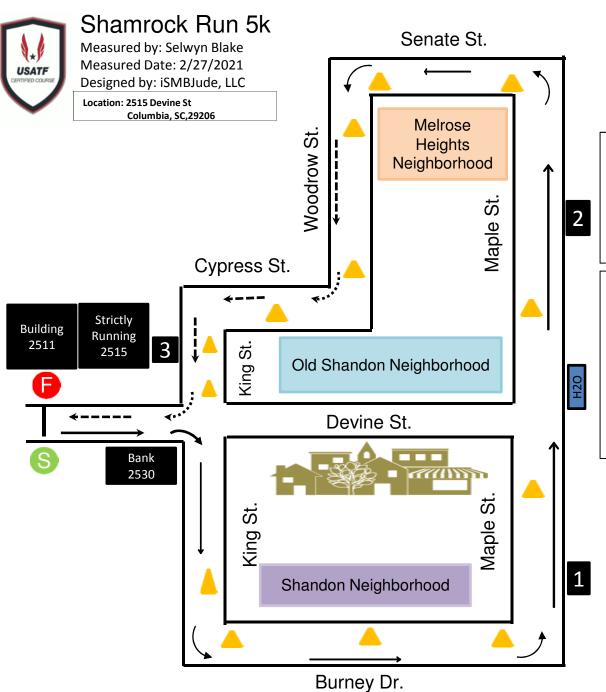

Elevation Start: 260ft Finish: 276ft Highest: 305ft Lowest: 276ft

**List of Measured Points** 

S: S side, Inline with 2511 Devine St. Front Door

1 m: E side, Maple and Monroe St.

2 m: E side, 32'9" N of 1306 Maple St. Front Door

3 m: W side, Inline 721 King St. Front Door

F: N side, Inline with 2511 Devine St. Front Door

## **NOTES & RESTRICTIONS**

- 1. Not to Scale
- 2. Not all cross streets are illustrated
- Except where otherwise noted course has been measured on the shortest possible route using full width of the road to within 18" of curbs and other defined edges.
- 4. Cone =
  - Water = H20
- 6. Finish Line Path = ----