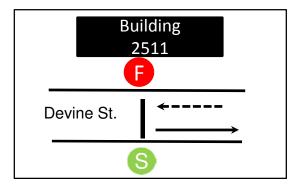

Elevation Start: 260ft Finish: 276ft Highest: 305ft Lowest: 276ft

**List of Measured Points** 

S: S side, Inline with 2511 Devine St. Front Door

1 m: E side, Maple and Monroe St.

2 m: E side, 32'9" N of 1306 Maple St. Front Door

3 m: W side, Inline 721 King St. Front Door

F: N side, Inline with 2511 Devine St. Front Door

## **NOTES & RESTRICTIONS**

- 1. Not to Scale
- 2. Not all cross streets are illustrated
- Except where otherwise noted course has been measured on the shortest possible route using full width of the road to within 18" of curbs and other defined edges.
- 4. Cone =
  - Water = H20
- 6. Finish Line Path = ----



Start/Finish Detail